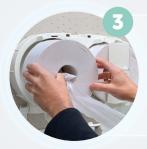

Remove the paper core of the roll and then install it to the dispenser.

Twis the tissue and pull it through the nozzle on the inner door.

Close the inner door.

Close the outer door of the dispenser and pull 2-3 sheets to ensure tissue is dispensed properly.