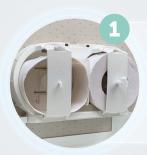

## Tissue Loading Instruction Sheet

The unique twin roll inner door design\* enables easy tissue loading, and the other roll will not be disturbed.

Open the outer door of the dispenser.

Open the inner door where refilling is required.