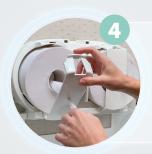

Remove the paper core of the roll and then install it to the dispenser.

Twis the tissue and pull it through the nozzle on the inner door.

Close the inner door.

Close the outer door of the dispenser and pull 2-3 sheets to ensure tissue is dispensed properly.