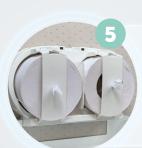

## Tissue Loading Instruction Sheet

The unique twin roll inner door design\* enables easy tissue loading, and the other roll will not be disturbed.

Open the outer door of the dispenser.

Open the inner door where refilling is required.