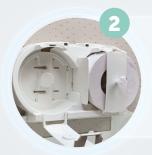

## Tissue Loading Instruction Sheet

The unique twin roll inner door design\* enables easy tissue loading, and the other roll will not be disturbed.

Open the outer door of the dispenser.

Open the inner door where refilling is required.