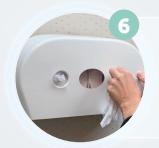

Remove the paper core of the roll and then install it to the dispenser.

Twis the tissue and pull it through the nozzle on the inner door.

Close the inner door.

Close the outer door of the dispenser and pull 2-3 sheets to ensure tissue is dispensed properly.